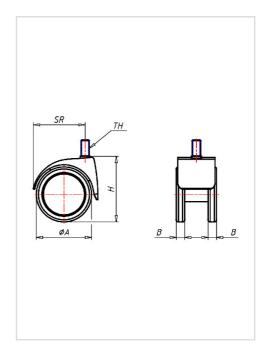

Swivel castor Wheel-⊘ A x width B mm: 52x8+8

Load Capacity kg: 40

Load capacity tested according to EN 12530 and EN 12527

Overall height H mm: 62

Threat mm: M10x15

Swivel radius SR mm: 52

Wheel bearing: Nylon plain bearing