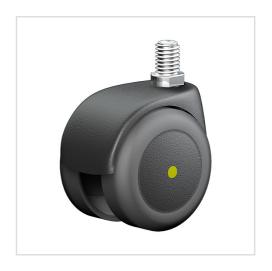

# Swivel castor 530 M10 50 PUEL

Furniture Castors Series 530 GW - Wheel PUEL

#### Wheel

coated in polyurethane, 90±3 Shore Aelecrically conductive  ${<}10^4\Omega$ 

High quality nylon wheel centre

High quality nylon housing - black Swivel bearing with combined plain-ball bearing Wheel brake - glass fibre reinforced Wheel axle revited

Swivel castor Wheel-⊘ A x width B mm: 52x8+8

Load Capacity kg: 40

Load capacity tested according to EN 12530 and EN 12527

Overall height H mm: 62

Threat mm: M10x15

Swivel radius SR mm: 52

Wheel bearing: Nylon plain bearing